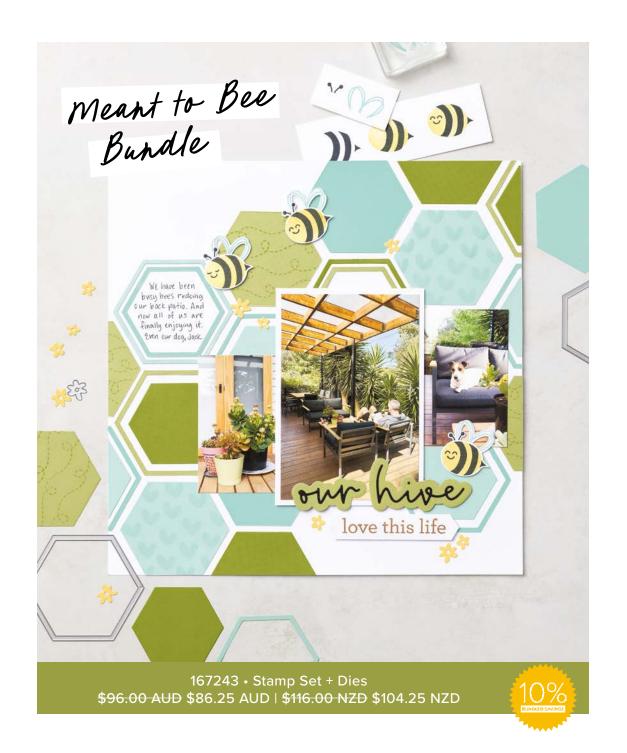

## Meant to Bee

12 sheets: 4 each of 3 double-sided designs\*.

Featured colours: Gray Granite, Lost Lagoon, Mossy Meadow, Pretty Peacock, Very Vanilla, Wild Wheat.

MEANT TO BEE STAMP SET • 166583 | \$35.00 AUD | \$42.00 NZD 18 photopolymer stamps.

MEANT TO BEE DIES • 166582 | \$61.00 AUD | \$74.00 NZD 24 dies. Largest die: 5" x 4-3/8" (12.7 x 11.1 cm).

EVERYDAY YOU & ME STAMP SET • 166629 | \$42.00 AUD | \$51.00 NZD 17 photopolymer stamps.

EVERYDAY YOU & ME DIES • 166633 | \$42.00 AUD | \$51.00 NZD