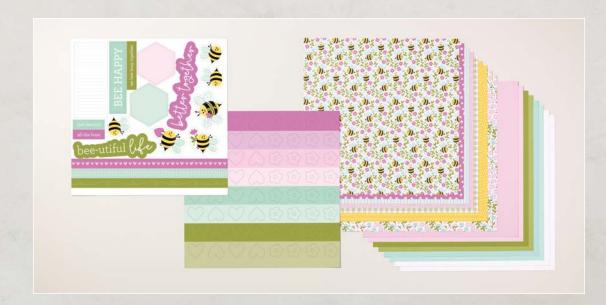

PAPER TRIMMER 152392 | \$49.00 AUD | \$59.00 NZD (AC P. 121)

PAPER SNIPS SCISSORS 103579 | \$21.00 AUD | \$25.25 NZD (AC P. 16)

13

CUTE AS CAN BEE DESIGNER SERIES PAPER (shown below) & STICKER SHEET 166618 | \$29.75 AUD | \$35.75 NZD

13 sheets: 2 each of 6 double-sided designs and 1 sticker sheet\*.

MEANT TO BEE 12" X 12" (30.5 X 30.5 CM) TWO-TONE CARDSTOCK • 166626 | \$21.00 AUD | \$25.25 NZD

12 sheets: Old Olive (2), Pool Party (2), Petunia Pop (4), Bubble Bath (4).

CUTE AS CAN BEE 12" X 12" (30.5 X 30.5 CM) DESIGNER SERIES PAPER • 166621 | \$21.75 AUD | \$26.25 NZD

12 sheets: 2 each of 6 double-sided designs\*.

Featured colours: Basic Black, Bubble Bath, Daffodil Delight, Old Olive, Petunia Pop, Pool Party.