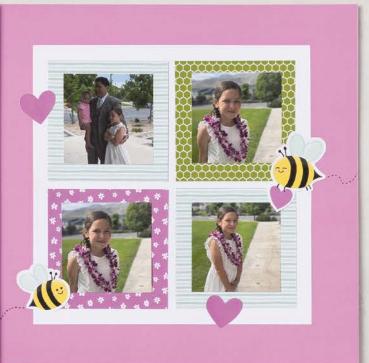

## Meant to Bee

#### Featured Technique

Add details with Stampin' Write Markers.

#### Featured Colours

- Basic Black Bubble Bath Daffodil Delight
- Old Olive Petunia Pop O Pool Party