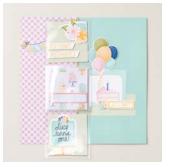

## Wildflower Celebrations

## SCRAPBOOKING WORKSHOP KIT

#### 166623 | \$63.00 AUD | \$76.00 NZD

Makes three two-page 12" x 12" (30.5 x 30.5 cm) scrapbook spreads. Kit includes one of each item listed below.

STEP-BY-STEP INSTRUCTIONS
DESIGNER SERIES PAPER | 10 sheets
TWO-TONE CARDSTOCK | 4 sheets
WHITE WILLOW CARDSTOCK | 4 sheets
STICKERS AND PRECUT IMAGES | 3 sheets
PHOTO PLACEHOLDERS

#### Featured Technique

Create flagged ends on paper pieces.

#### Featured Colours

● Blueberry Bushel ● Old Olive ● Peach Pie ● Pool Party ○ Pretty in Pink ○ Soft Sea Foam