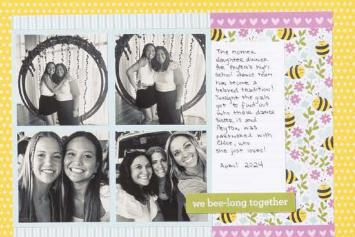

## Meant to Bee

#### Featured Technique

Add details with Stampin' Write Markers.

#### Featured Colours

- Basic Black Bubble Bath Daffodil Delight
- Old Olive Petunia Pop O Pool Party