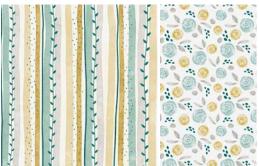

#### WILDFLOWER BIRTHDAY 12" X 12" (30.5 X 30.5 CM) DESIGNER SERIES PAPER & STICKER SHEET • 166620 | \$37.00 AUD | \$44.50 NZD

13 sheets: 2 each of 5 double-sided designs, 2 precut sheets, and 1 sticker sheet\*. Includes gold foil. Featured colours: Blueberry Bushel, Old Olive, Peach Pie, Pool Party, Pretty in Pink, Soft Sea Foam.