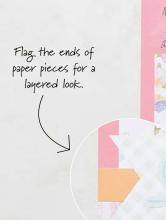

love that you get double the colour on one sheet of paper!

New to Two-Tone Cardstock? Here are some things to love.

#### White Core

Has a white core that's great for techniques like tearing. Complements our solid-core cardstock.

#### Two Sided

Two-sided paper with a light side and a dark side of the same colour!

#### Versatile

Gives you more colour options and is easy to use with your favourite stamps and tools.

SHOP ALL OUR PRODUCTS ONLINE AT

stampinup.com.au · stampinup.m

#### 12" X 12" (30.5 X 30.5 CM) TWO-TONE CARDSTOCK \$17.50 AUD | \$21.00 NZD • 12 SHEETS



#### Don't forget about these available colours!



WHITE WILLOW 12" X 12" (30.5 X 30.5 CM) CARDSTOCK 166703 | \$17.50 AUD | \$21.00 NZD • 12 SHEETS (NOT TWO-TONE)



Happy 10th larthday Right! Upure such a good god!











## Wildflower Celebrations

## SCRAPBOOKING WORKSHOP KIT

#### 166623 | \$63.00 AUD | \$76.00 NZD

Makes three two-page 12" x 12" (30.5 x 30.5 cm) scrapbook spreads. Kit includes one of each item listed below.

STEP-BY-STEP INSTRUCTIONS
DESIGNER SERIES PAPER | 10 sheets
TWO-TONE CARDSTOCK | 4 sheets
WHITE WILLOW CARDSTOCK | 4 sheets
STICKERS AND PRECUT IMAGES | 3 sheets
PHOTO PLACEHOLDERS

#### Featured Technique

Create flagged ends on paper pieces.

#### Featured Colours

● Blueberry Bushel ● Old Olive ● Peach Pie ● Pool Party ○ Pretty in Pink ○ Soft Sea Foam

#### ADDITIONAL PRODUCTS

(sold separately)

**STAMPIN' SEAL 152813** | **\$14.00** AUD | **\$17.00** NZD (AC P. 117)

PAPER TRIMMER 152392 | \$49.00 AUD | \$59.00 NZD (AC P. 121)

PAPER SNIPS SCISSORS 103579 | \$21.00 AU