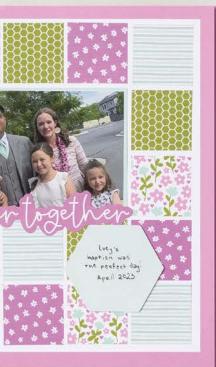

## Everyday You & Me

## SCRAPBOOKING WORKSHOP KIT

#### 166628 | \$70.00 AUD | \$84.00 NZD

Makes three two-page 12" x 12" (30.5 x 30.5 cm) scrapbook spreads. Kit includes one of each item listed below.

STEP-BY-STEP INSTRUCTIONS
DESIGNER SERIES PAPER | 10 sheets
TWO-TONE CARDSTOCK | 6 sheets
STICKERS AND PRECUT IMAGES | 4 sheets
PHOTO PLACEHOLDERS

#### Featured Technique

Add colour with Blending Brushes.

#### Featured Colours

- Gray Granite Lost Lagoon Mossy Meadow
- Pecan Pie Pretty Peacock Wild Wheat O Very Vanilla