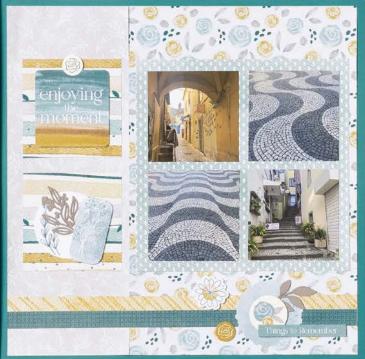

## Wildflower Celebrations

## SCRAPBOOKING WORKSHOP KIT

#### 166623 | \$63.00 AUD | \$76.00 NZD

Makes three two-page 12" x 12" (30.5 x 30.5 cm) scrapbook spreads. Kit includes one of each item listed below.

STEP-BY-STEP INSTRUCTIONS
DESIGNER SERIES PAPER | 10 sheets
TWO-TONE CARDSTOCK | 4 sheets
WHITE WILLOW CARDSTOCK | 4 sheets
STICKERS AND PRECUT IMAGES | 3 sheets
PHOTO PLACEHOLDERS

#### Featured Technique

Create flagged ends on paper pieces.

#### Featured Colours

● Blueberry Bushel ● Old Olive ● Peach Pie ● Pool Party ○ Pretty in Pink ○ Soft Sea Foam