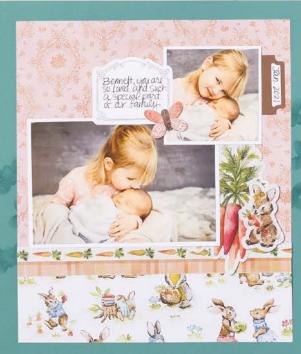

## Wildflower Celebrations

## SCRAPBOOKING WORKSHOP KIT

#### 166623 | \$63.00 AUD | \$76.00 NZD

Makes three two-page 12" x 12" (30.5 x 30.5 cm) scrapbook spreads. Kit includes one of each item listed below.

STEP-BY-STEP INSTRUCTIONS
DESIGNER SERIES PAPER | 10 sheets
TWO-TONE CARDSTOCK | 4 sheets
WHITE WILLOW CARDSTOCK | 4 sheets
STICKERS AND PRECUT IMAGES | 3 sheets
PHOTO PLACEHOLDERS

#### Featured Technique

Create flagged ends on paper pieces.

#### Featured Colours

● Blueberry Bushel ● Old Olive ● Peach Pie ● Pool Party ○ Pretty in Pink ○ Soft Sea Foam

#### WILDFLOWER CELEBRATIONS STAMP SET 166624 | \$35.00 AUD | \$42.00 NZD

7 photopolymer stamps.

WILDFLOWER CELEBRATIONS 12" X 12" (30.5 X 30.5 CM)
TWO-TONE CARDSTOCK • 166627 | \$21.00 AUD | \$25.25 NZD

12 sheets: 2 each of Pretty in Pink, Peach Pie, Old Olive, Soft Sea Foam, Pool Party, Blueberry Bushel.

#### WILDFLOWER BIRTHDAY 12" X 12" (30.5 X 30.5 CM) DESIGNER SERIES PAPER & STICKER SHEET • 166620 | \$37.00 AUD | \$44.50 NZD

13 sheets: 2 each of 5 double-sided designs, 2 precut sheets, and 1 sticker sheet\*. Includes gold foil. Featured colours: Blueberry Bushel, Old Olive, Peach Pie, Pool Party, Pretty in Pink, Soft Sea Foam.