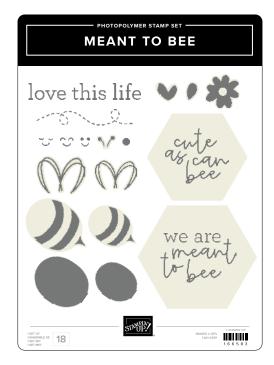

12 sheets: 4 each of 3 double-sided designs\*.

Featured colours: Gray Granite, Lost Lagoon, Mossy Meadow, Pretty Peacock, Very Vanilla, Wild Wheat.

MEANT TO BEE STAMP SET • 166583 | \$35.00 AUD | \$42.00 NZD 18 photopolymer stamps.

MEANT TO BEE DIES • 166582 | \$61.00 AUD | \$74.00 NZD 24 dies. Largest die: 5" x 4-3/8" (12.7 x 11.1 cm).

EVERYDAY YOU & ME STAMP SET • 166629 | \$42.00 AUD | \$51.00 NZD 17 photopolymer stamps.

EVERYDAY YOU & ME DIES • 166633 | \$42.00 AUD | \$51.00 NZD