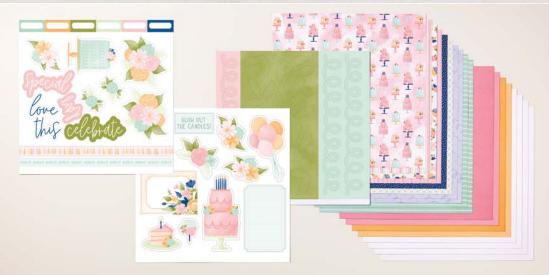

## Wildflower Celebrations

#### WILDFLOWER CELEBRATIONS STAMP SET 166624 | \$35.00 AUD | \$42.00 NZD

7 photopolymer stamps.

WILDFLOWER CELEBRATIONS 12" X 12" (30.5 X 30.5 CM)
TWO-TONE CARDSTOCK • 166627 | \$21.00 AUD | \$25.25 NZD

12 sheets: 2 each of Pretty in Pink, Peach Pie, Old Olive, Soft Sea Foam, Pool Party, Blueberry Bushel.

#### WILDFLOWER BIRTHDAY 12" X 12" (30.5 X 30.5 CM) DESIGNER SERIES PAPER & STICKER SHEET • 166620 | \$37.00 AUD | \$44.50 NZD

13 sheets: 2 each of 5 double-sided designs, 2 precut sheets, and 1 sticker sheet\*. Includes gold foil. Featured colours: Blueberry Bushel, Old Olive, Peach Pie, Pool Party, Pretty in Pink, Soft Sea Foam.