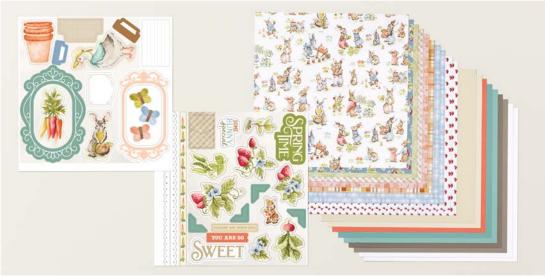

## Wildflower Celebrations

## SCRAPBOOKING WORKSHOP KIT

#### 166623 | \$63.00 AUD | \$76.00 NZD

Makes three two-page 12" x 12" (30.5 x 30.5 cm) scrapbook spreads. Kit includes one of each item listed below.

STEP-BY-STEP INSTRUCTIONS
DESIGNER SERIES PAPER | 10 sheets
TWO-TONE CARDSTOCK | 4 sheets
WHITE WILLOW CARDSTOCK | 4 sheets
STICKERS AND PRECUT IMAGES | 3 sheets
PHOTO PLACEHOLDERS

#### WILDFLOWER CELEBRATIONS STAMP SET 166624 | \$35.00 AUD | \$42.00 NZD

7 photopolymer stamps.

WILDFLOWER CELEBRATIONS 12" X 12" (30.5 X 30.5 CM)
TWO-TONE CARDSTOCK • 166627 | \$21.00 AUD | \$25.25 NZD

12 sheets: 2 each of Pretty in Pink, Peach Pie, Old Olive, Soft Sea Foam, Pool Party, Blueberry Bushel.

#### WILDFLOWER BIRTHDAY 12" X 12" (30.5 X 30.5 CM) DESIGNER SERIES PAPER & STICKER SHEET • 166620 | \$37.00 AUD | \$44.50 NZD

13 sheets: 2 each of 5 double-sided designs, 2 precut sheets, and 1 sticker sheet\*. Includes gold foil. Featured colours: Blueberry Bushel, Old Olive, Peach Pie, Pool Party, Pretty in Pink, Soft Sea Foam.