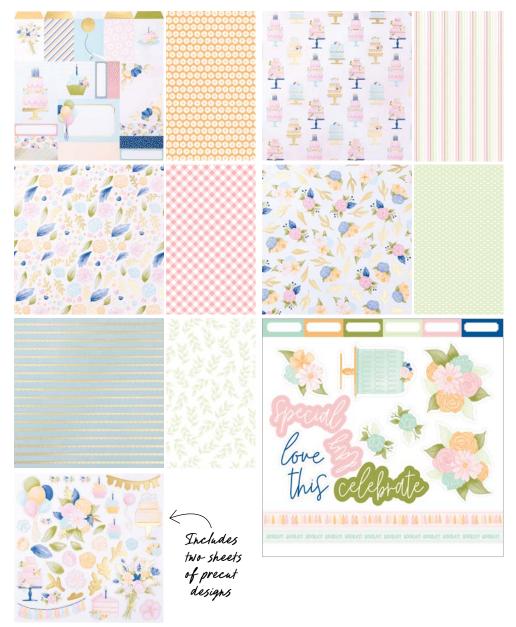

#### WILDFLOWER BIRTHDAY 12" X 12" (30.5 X 30.5 CM) DESIGNER SERIES PAPER & STICKER SHEET • 166620 | \$37.00 AUD | \$44.50 NZD

13 sheets: 2 each of 5 double-sided designs, 2 precut sheets, and 1 sticker sheet\*. Includes gold foil. Featured colours: Blueberry Bushel, Old Olive, Peach Pie, Pool Party, Pretty in Pink, Soft Sea Foam.

## Storybook Life

#### SCRAPBOOKING WORKSHOP KIT

#### 166634 | \$61.00 AUD | \$74.00 NZD

Makes three two-page 12" x 12" (30.5 x 30.5 cm) scrapbook spreads. Kit includes one of each item listed below.

STEP-BY-STEP INSTRUCTIONS
DESIGNER SERIES PAPER | 10 sheets
TWO-TONE CARDSTOCK | 7 sheets
WHITE WILLOW CARDSTOCK | 2 sheets
STICKERS AND PRECUT IMAGES | 2 sheets
PHOTO PLACEHOLDERS