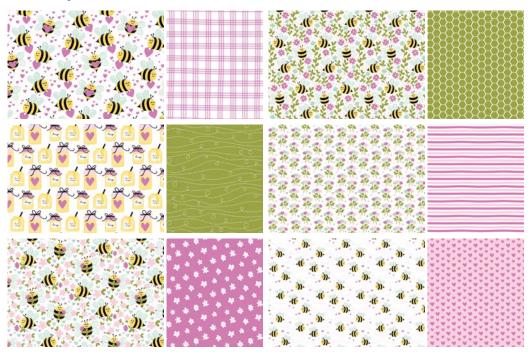

## Meant to Bee

13 sheets: 2 each of 6 double-sided designs and 1 sticker sheet\*.

MEANT TO BEE 12" X 12" (30.5 X 30.5 CM) TWO-TONE CARDSTOCK • 166626 | \$21.00 AUD | \$25.25 NZD

12 sheets: Old Olive (2), Pool Party (2), Petunia Pop (4), Bubble Bath (4).

CUTE AS CAN BEE 12" X 12" (30.5 X 30.5 CM) DESIGNER SERIES PAPER • 166621 | \$21.75 AUD | \$26.25 NZD

12 sheets: 2 each of 6 double-sided designs\*.

Featured colours: Basic Black, Bubble Bath, Daffodil Delight, Old Olive, Petunia Pop, Pool Party.