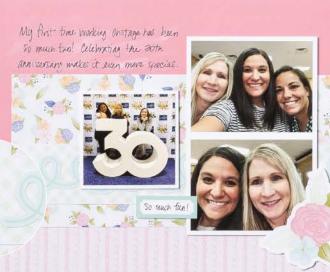

## Wildflower Celebrations

## SCRAPBOOKING WORKSHOP KIT

#### 166623 | \$63.00 AUD | \$76.00 NZD

Makes three two-page 12" x 12" (30.5 x 30.5 cm) scrapbook spreads. Kit includes one of each item listed below.

STEP-BY-STEP INSTRUCTIONS
DESIGNER SERIES PAPER | 10 sheets
TWO-TONE CARDSTOCK | 4 sheets
WHITE WILLOW CARDSTOCK | 4 sheets
STICKERS AND PRECUT IMAGES | 3 sheets
PHOTO PLACEHOLDERS