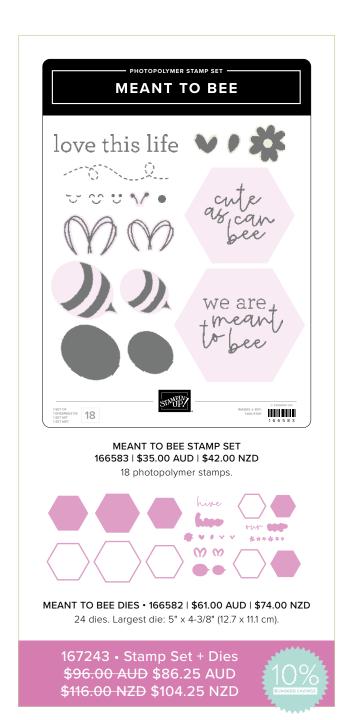

12 sheets: 4 each of 3 double-sided designs\*.

Featured colours: Gray Granite, Lost Lagoon, Mossy Meadow, Pretty Peacock, Very Vanilla, Wild Wheat.

MEANT TO BEE STAMP SET • 166583 | \$35.00 AUD | \$42.00 NZD 18 photopolymer stamps.

MEANT TO BEE DIES • 166582 | \$61.00 AUD | \$74.00 NZD 24 dies. Largest die: 5" x 4-3/8" (12.7 x 11.1 cm).

EVERYDAY YOU & ME STAMP SET • 166629 | \$42.00 AUD | \$51.00 NZD 17 photopolymer stamps.

EVERYDAY YOU & ME DIES • 166633 | \$42.00 AUD | \$51.00 NZD