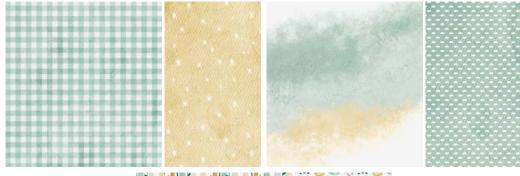

#### Featured Colours

Boho Blue ● Calypso Coral ● Crumb Cake
 Lost Lagoon ● Old Olive ● Wild Wheat

#### STORYBOOK LIFE STAMP SET 166635 | \$35.00 AUD | \$42.00 NZD

7 photopolymer stamps.

STORYBOOK LIFE 12" X 12" (30.5 X 30.5 CM)
TWO-TONE CARDSTOCK • 166637 | \$21.00 AUD | \$25.25 NZD

12 sheets: 2 each of Calypso Coral, Wild Wheat, Old Olive, Lost Lagoon, Boho Blue, Crumb Cake.

#### STORYBOOK LIFE 12" X 12" (30.5 X 30.5 CM) DESIGNER SERIES PAPER & STICKER SHEET • 166617 | \$37.00 AUD | \$44.50 NZD

13 sheets: 2 each of 5 double-sided designs, 2 precut sheets, and 1 sticker sheet\*. Featured colours: Boho Blue, Calypso Coral, Crumb Cake, Lost Lagoon, Old Olive, Wild Wheat.