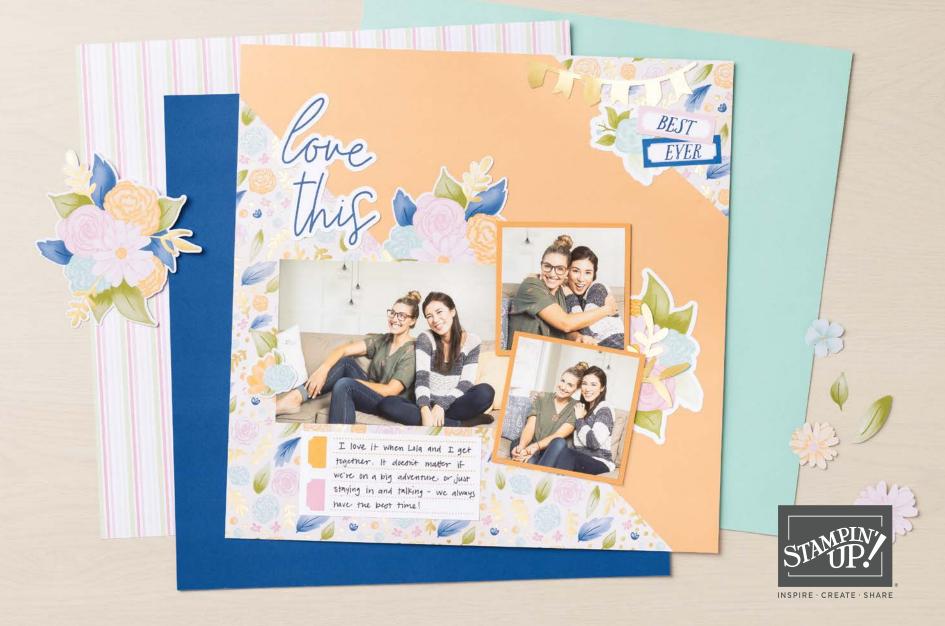

## Wildflower Celebrations

## SCRAPBOOKING WORKSHOP KIT

#### 166623 | \$63.00 AUD | \$76.00 NZD

Makes three two-page 12" x 12" (30.5 x 30.5 cm) scrapbook spreads. Kit includes one of each item listed below.

STEP-BY-STEP INSTRUCTIONS
DESIGNER SERIES PAPER | 10 sheets
TWO-TONE CARDSTOCK | 4 sheets
WHITE WILLOW CARDSTOCK | 4 sheets
STICKERS AND PRECUT IMAGES | 3 sheets
PHOTO PLACEHOLDERS

#### Featured Technique

Create flagged ends on paper pieces.

#### Featured Colours

● Blueberry Bushel ● Old Olive ● Peach Pie ● Pool Party ○ Pretty in Pink ○ Soft Sea Foam

#### WILDFLOWER CELEBRATIONS STAMP SET 166624 | \$35.00 AUD | \$42.00 NZD

7 photopolymer stamps.

WILDFLOWER CELEBRATIONS 12" X 12" (30.5 X 30.5 CM)
TWO-TONE CARDSTOCK • 166627 | \$21.00 AUD | \$25.25 NZD

12 sheets: 2 each of Pretty in Pink, Peach Pie, Old Olive, Soft Sea Foam, Pool Party, Blueberry Bushel.

#### WILDFLOWER BIRTHDAY 12" X 12" (30.5 X 30.5 CM) DESIGNER SERIES PAPER & STICKER SHEET • 166620 | \$37.00 AUD | \$44.50 NZD

13 sheets: 2 each of 5 double-sided designs, 2 precut sheets, and 1 sticker sheet\*. Includes gold foil. Featured colours: Blueberry Bushel, Old Olive, Peach Pie, Pool Party, Pretty in Pink, Soft Sea Foam.