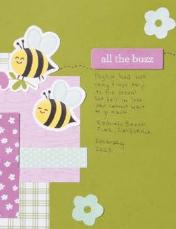

## Meant to Bee

#### SCRAPBOOKING WORKSHOP KIT

#### 166622 | \$58.00 AUD | \$70.00 NZD

Makes three two-page 12" x 12" (30.5 x 30.5 cm) scrapbook spreads. Kit includes one of each item listed below.

STEP-BY-STEP INSTRUCTIONS
DESIGNER SERIES PAPER | 9 sheets
TWO-TONE CARDSTOCK | 6 sheets
WHITE WILLOW CARDSTOCK | 2 sheets
STICKERS AND PRECUT IMAGES | 2 sheets
PHOTO PLACEHOLDERS

#### Featured Technique

Add details with Stampin' Write Markers.

#### Featured Colours

- Basic Black Bubble Bath Daffodil Delight
- Old Olive Petunia Pop O Pool Party