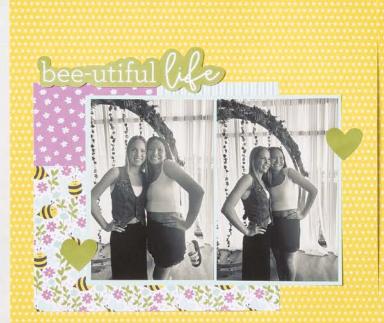

## Meant to Bee

#### Featured Technique

Add details with Stampin' Write Markers.

#### Featured Colours

- Basic Black Bubble Bath Daffodil Delight
- Old Olive Petunia Pop O Pool Party