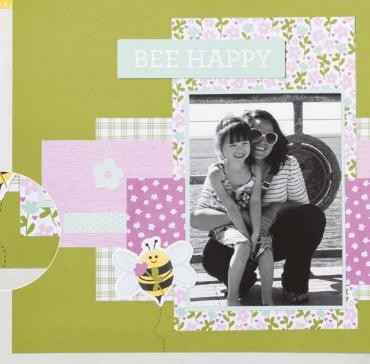

## Meant to Bee

#### SCRAPBOOKING WORKSHOP KIT

#### 166622 | \$58.00 AUD | \$70.00 NZD

Makes three two-page 12" x 12" (30.5 x 30.5 cm) scrapbook spreads. Kit includes one of each item listed below.

STEP-BY-STEP INSTRUCTIONS
DESIGNER SERIES PAPER | 9 sheets
TWO-TONE CARDSTOCK | 6 sheets
WHITE WILLOW CARDSTOCK | 2 sheets
STICKERS AND PRECUT IMAGES | 2 sheets
PHOTO PLACEHOLDERS

#### Featured Technique

Add details with Stampin' Write Markers.

#### Featured Colours

- Basic Black Bubble Bath Daffodil Delight
- Old Olive Petunia Pop O Pool Party