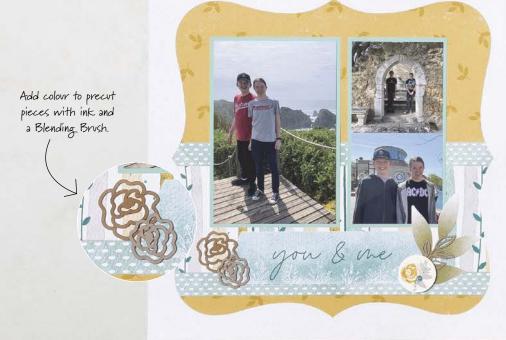

## Everyday You & Me

## SCRAPBOOKING WORKSHOP KIT

#### 166628 | \$70.00 AUD | \$84.00 NZD

Makes three two-page 12" x 12" (30.5 x 30.5 cm) scrapbook spreads. Kit includes one of each item listed below.

STEP-BY-STEP INSTRUCTIONS
DESIGNER SERIES PAPER | 10 sheets
TWO-TONE CARDSTOCK | 6 sheets
STICKERS AND PRECUT IMAGES | 4 sheets
PHOTO PLACEHOLDERS

#### Featured Technique

Add colour with Blending Brushes.

#### Featured Colours

- Gray Granite Lost Lagoon Mossy Meadow
- Pecan Pie Pretty Peacock Wild Wheat O Very Vanilla