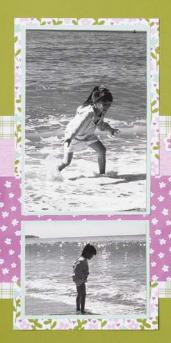

## Meant to Bee

#### SCRAPBOOKING WORKSHOP KIT

#### 166622 | \$58.00 AUD | \$70.00 NZD

Makes three two-page 12" x 12" (30.5 x 30.5 cm) scrapbook spreads. Kit includes one of each item listed below.

STEP-BY-STEP INSTRUCTIONS
DESIGNER SERIES PAPER | 9 sheets
TWO-TONE CARDSTOCK | 6 sheets
WHITE WILLOW CARDSTOCK | 2 sheets
STICKERS AND PRECUT IMAGES | 2 sheets
PHOTO PLACEHOLDERS

#### Featured Technique

Add details with Stampin' Write Markers.

#### Featured Colours

- Basic Black Bubble Bath Daffodil Delight
- Old Olive Petunia Pop O Pool Party