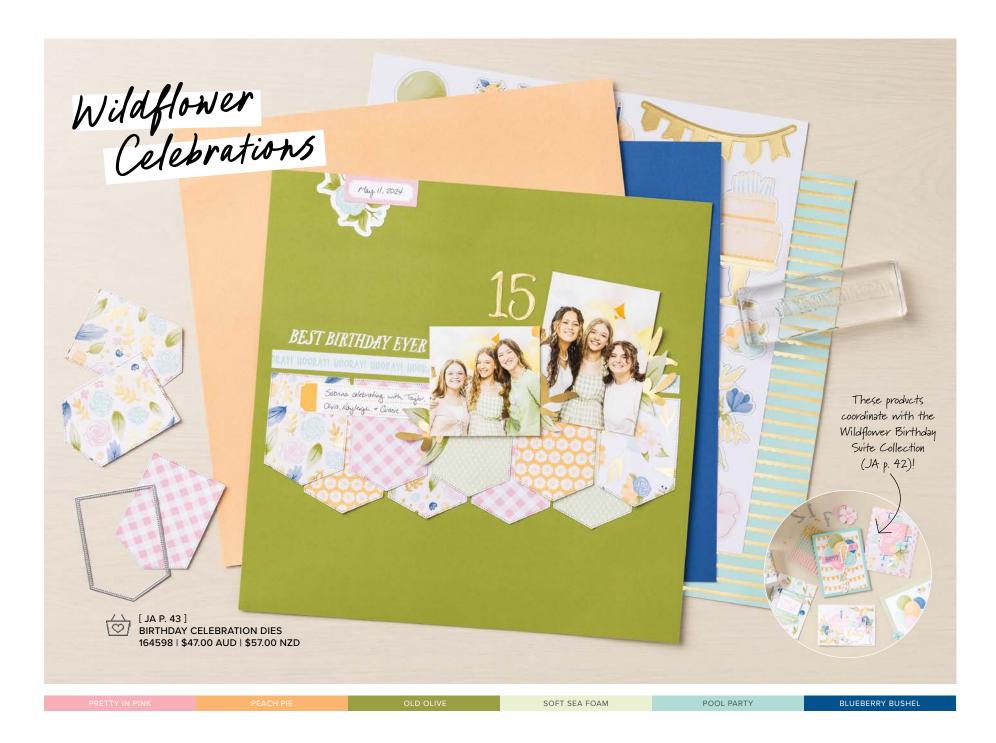

## Wildflower Celebrations

## SCRAPBOOKING WORKSHOP KIT

#### 166623 | \$63.00 AUD | \$76.00 NZD

Makes three two-page 12" x 12" (30.5 x 30.5 cm) scrapbook spreads. Kit includes one of each item listed below.

STEP-BY-STEP INSTRUCTIONS
DESIGNER SERIES PAPER | 10 sheets
TWO-TONE CARDSTOCK | 4 sheets
WHITE WILLOW CARDSTOCK | 4 sheets
STICKERS AND PRECUT IMAGES | 3 sheets
PHOTO PLACEHOLDERS

#### Featured Technique

Create flagged ends on paper pieces.

#### Featured Colours

● Blueberry Bushel ● Old Olive ● Peach Pie ● Pool Party ○ Pretty in Pink ○ Soft Sea Foam