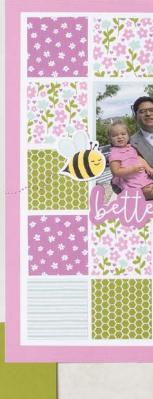

## Everyday You & Me

#### Featured Technique

Add colour with Blending Brushes.

#### Featured Colours

- Gray Granite Lost Lagoon Mossy Meadow
- Pecan Pie Pretty Peacock Wild Wheat O Very Vanilla