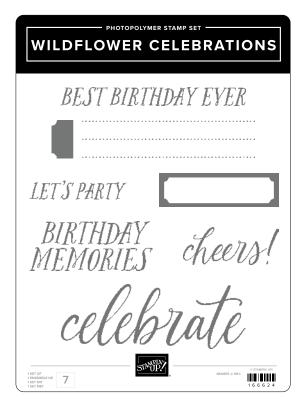

#### WILDFLOWER CELEBRATIONS STAMP SET 166624 | \$35.00 AUD | \$42.00 NZD

7 photopolymer stamps.

WILDFLOWER CELEBRATIONS 12" X 12" (30.5 X 30.5 CM)
TWO-TONE CARDSTOCK • 166627 | \$21.00 AUD | \$25.25 NZD