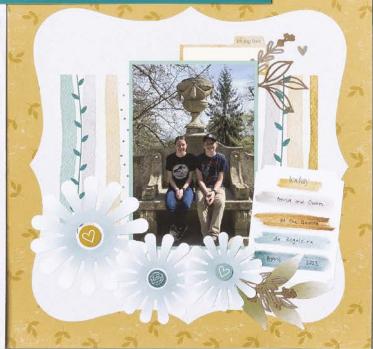

## Meant to Bee

#### SCRAPBOOKING WORKSHOP KIT

#### 166622 | \$58.00 AUD | \$70.00 NZD

Makes three two-page 12" x 12" (30.5 x 30.5 cm) scrapbook spreads. Kit includes one of each item listed below.

STEP-BY-STEP INSTRUCTIONS
DESIGNER SERIES PAPER | 9 sheets
TWO-TONE CARDSTOCK | 6 sheets
WHITE WILLOW CARDSTOCK | 2 sheets
STICKERS AND PRECUT IMAGES | 2 sheets
PHOTO PLACEHOLDERS

#### Featured Technique

Add details with Stampin' Write Markers.

#### Featured Colours

- Basic Black Bubble Bath Daffodil Delight
- Old Olive Petunia Pop O Pool Party