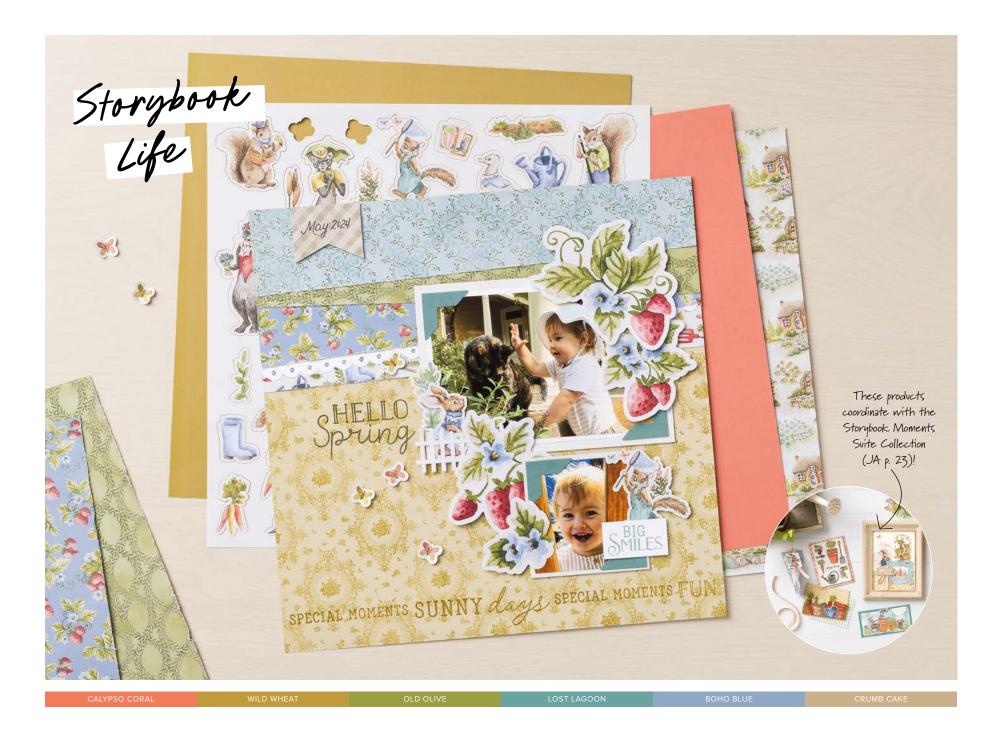

## Storybook Life

#### SCRAPBOOKING WORKSHOP KIT

#### 166634 | \$61.00 AUD | \$74.00 NZD

Makes three two-page 12" x 12" (30.5 x 30.5 cm) scrapbook spreads. Kit includes one of each item listed below.

STEP-BY-STEP INSTRUCTIONS
DESIGNER SERIES PAPER | 10 sheets
TWO-TONE CARDSTOCK | 7 sheets
WHITE WILLOW CARDSTOCK | 2 sheets
STICKERS AND PRECUT IMAGES | 2 sheets
PHOTO PLACEHOLDERS

#### Featured Technique

Create a stencil with negative image from a die cut.

#### Featured Colours

Boho Blue ● Calypso Coral ● Crumb Cake
 Lost Lagoon ● Old Olive ● Wild Wheat

#### STORYBOOK LIFE STAMP SET 166635 | \$35.00 AUD | \$42.00 NZD

7 photopolymer stamps.

STORYBOOK LIFE 12" X 12" (30.5 X 30.5 CM)
TWO-TONE CARDSTOCK • 166637 | \$21.00 AUD | \$25.25 NZD

12 sheets: 2 each of Calypso Coral, Wild Wheat, Old Olive, Lost Lagoon, Boho Blue, Crumb Cake.

#### STORYBOOK LIFE 12" X 12" (30.5 X 30.5 CM) DESIGNER SERIES PAPER & STICKER SHEET • 166617 | \$37.00 AUD | \$44.50 NZD

13 sheets: 2 each of 5 double-sided designs, 2 precut sheets, and 1 sticker sheet\*. Featured colours: Boho Blue, Calypso Coral, Crumb Cake, Lost Lagoon, Old Olive, Wild Wheat.