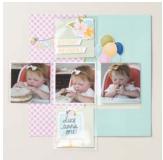

## Wildflower Celebrations

## SCRAPBOOKING WORKSHOP KIT

#### 166623 | \$63.00 AUD | \$76.00 NZD

Makes three two-page 12" x 12" (30.5 x 30.5 cm) scrapbook spreads. Kit includes one of each item listed below.

STEP-BY-STEP INSTRUCTIONS
DESIGNER SERIES PAPER | 10 sheets
TWO-TONE CARDSTOCK | 4 sheets
WHITE WILLOW CARDSTOCK | 4 sheets
STICKERS AND PRECUT IMAGES | 3 sheets
PHOTO PLACEHOLDERS

#### Featured Technique

Create flagged ends on paper pieces.

#### Featured Colours

● Blueberry Bushel ● Old Olive ● Peach Pie ● Pool Party ○ Pretty in Pink ○ Soft Sea Foam