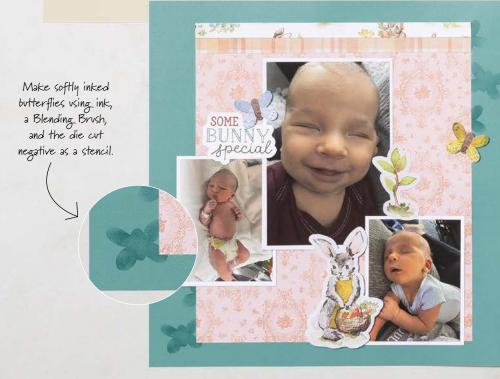

#### Featured Technique

Create a stencil with negative image from a die cut.

#### Featured Colours

Boho Blue ● Calypso Coral ● Crumb Cake
 Lost Lagoon ● Old Olive ● Wild Wheat