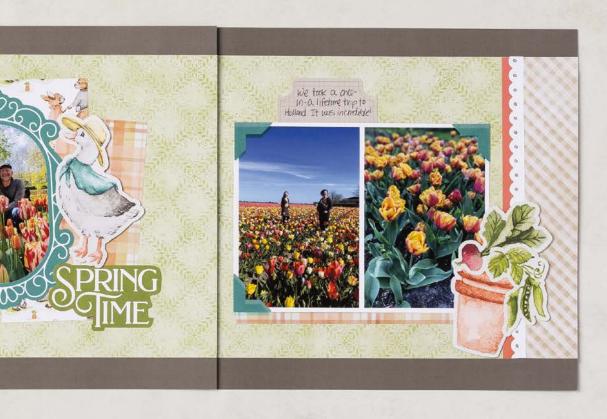

## Storybook Life

#### SCRAPBOOKING WORKSHOP KIT

#### 166634 | \$61.00 AUD | \$74.00 NZD

Makes three two-page 12" x 12" (30.5 x 30.5 cm) scrapbook spreads. Kit includes one of each item listed below.

STEP-BY-STEP INSTRUCTIONS
DESIGNER SERIES PAPER | 10 sheets
TWO-TONE CARDSTOCK | 7 sheets
WHITE WILLOW CARDSTOCK | 2 sheets
STICKERS AND PRECUT IMAGES | 2 sheets
PHOTO PLACEHOLDERS

#### Featured Technique

Create a stencil with negative image from a die cut.

#### Featured Colours

Boho Blue ● Calypso Coral ● Crumb Cake
 Lost Lagoon ● Old Olive ● Wild Wheat

#### STORYBOOK LIFE STAMP SET 166635 | \$35.00 AUD | \$42.00 NZD

7 photopolymer stamps.

STORYBOOK LIFE 12" X 12" (30.5 X 30.5 CM)
TWO-TONE CARDSTOCK • 166637 | \$21.00 AUD | \$25.25 NZD

12 sheets: 2 each of Calypso Coral, Wild Wheat, Old Olive, Lost Lagoon, Boho Blue, Crumb Cake.

#### STORYBOOK LIFE 12" X 12" (30.5 X 30.5 CM) DESIGNER SERIES PAPER & STICKER SHEET • 166617 | \$37.00 AUD | \$44.50 NZD

13 sheets: 2 each of 5 double-sided designs, 2 precut sheets, and 1 sticker sheet\*. Featured colours: Boho Blue, Calypso Coral, Crumb Cake, Lost Lagoon, Old Olive, Wild Wheat.