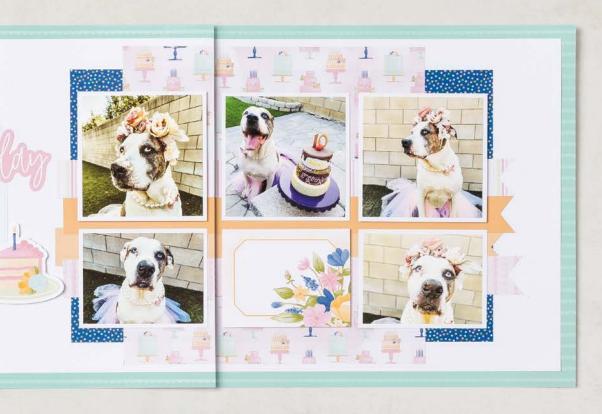

that you get double the colour on one sheet of paper!

New to Two-Tone Cardstock? Here are some things to love.

#### White Core

Has a white core that's great for techniques like tearing. Complements our solid-core cardstock.

#### Two Sided

Two-sided paper with a light side and a dark side of the same colour!

#### Versatile

Gives you more colour options and is easy to use with your favourite stamps and tools.

SHOP ALL OUR PRODUCTS ONLINE AT

stampinup.com.au · stampinup.m

#### 12" X 12" (30.5 X 30.5 CM) TWO-TONE CARDSTOCK \$17.50 AUD | \$21.00 NZD • 12 SHEETS



#### Don't forget about these available colours!



WHITE WILLOW 12" X 12" (30.5 X 30.5 CM) CARDSTOCK 166703 | \$17.50 AUD | \$21.00 NZD • 12 SHEETS (NOT TWO-TONE)



Happy 10th larthday Right! Upure such a good god!











## Wildflower Celebrations

## SCRAPBOOKING WORKSHOP KIT

#### 166623 | \$63.00 AUD | \$76.00 NZD

Makes three two-page 12" x 12" (30.5 x 30.5 cm) scrapbook spreads. Kit includes one of each item listed below.

STEP-BY-STEP INSTRUCTIONS
DESIGNER SERIES PAPER | 10 sheets
TWO-TONE CARDSTOCK | 4 sheets
WHITE WILLOW CARDSTOCK | 4 sheets
STICKERS AND PRECUT IMAGES | 3 sheets
PHOTO PLACEHOLDERS

#### Featured Technique

Create flagged ends on paper pieces.

#### Featured Colours

● Blueberry Bushel ● Old Olive ● Peach Pie ● Pool Party ○ Pretty in Pink ○ Soft Sea Foam

#### ADDITIONAL PRODUCTS

(sold separately)

**STAMPIN' SEAL 152813** | **\$14.00** AUD | **\$17.00** NZD (AC P. 117)

PAPER TRIMMER 152392 | \$49.00 AUD | \$59.00 NZD (AC P. 121)

PAPER SNIPS SCISSORS 103579 | \$21.00 AUD | \$