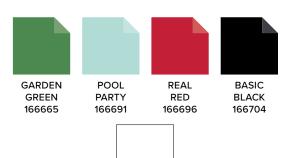

#### Featured Colours

- Gray Granite Lost Lagoon Mossy Meadow
- Pecan Pie Pretty Peacock Wild Wheat O Very Vanilla

12 sheets: 2 each of Pecan Pie, Mossy Meadow, Pretty Peacock, Lost Lagoon, Very Vanilla, Gray Granite.

EVERYDAY HAPPINESS 12" X 12" (30.5 X 30.5 CM) DESIGNER SERIES PAPER • 166632 | \$21.75 AUD | \$26.25 NZD

12 sheets: 4 each of 3 double-sided designs\*.

Featured colours: Gray Granite, Lost Lagoon, Mossy Meadow, Pretty Peacock, Very Vanilla, Wild Wheat.

MEANT TO BEE STAMP SET • 166583 | \$35.00 AUD | \$42.00 NZD 18 photopolymer stamps.