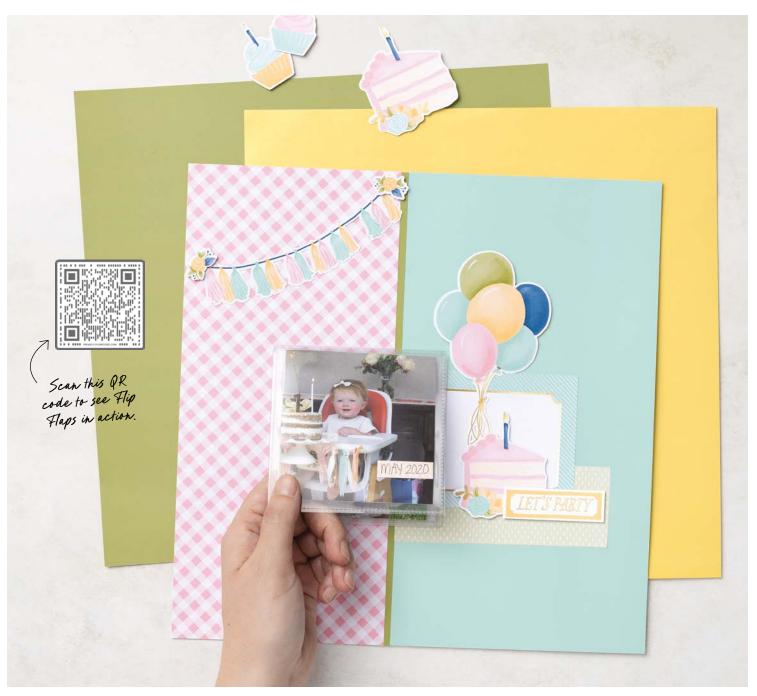

# New to Flip Flaps TAP?

Flip Flaps are a fun, self-adhesive twist on sleeves! Here's what they can do.

#### Interactive

Engage with your scrapbooks and make a peek-a-boo game or hide something underneath for a special reveal.

#### Say More

Don't stop the story if there's more to say. Flip Flaps offer more space for photos and journaling.

#### Variety

Flip Flaps come in multiple sizes and orientations for interactive options.

SHOP ALL OUR PRODUCTS ONLINE AT

stampinup.com.au · stampinup.m