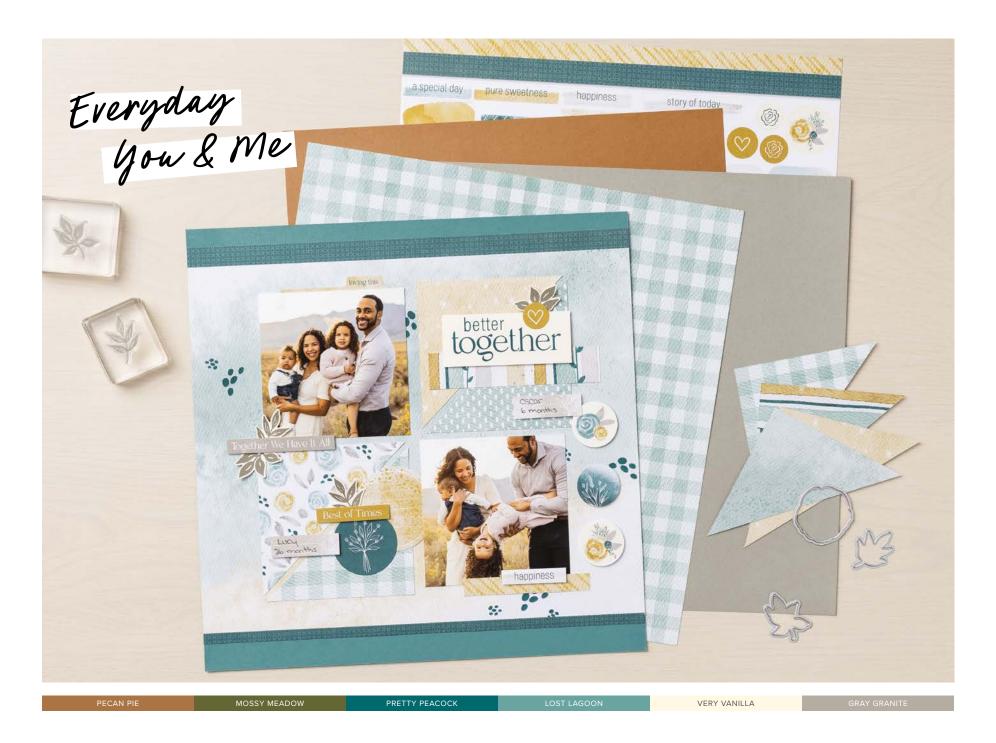

## Everyday You & Me

## SCRAPBOOKING WORKSHOP KIT

#### 166628 | \$70.00 AUD | \$84.00 NZD

Makes three two-page 12" x 12" (30.5 x 30.5 cm) scrapbook spreads. Kit includes one of each item listed below.

STEP-BY-STEP INSTRUCTIONS
DESIGNER SERIES PAPER | 10 sheets
TWO-TONE CARDSTOCK | 6 sheets
STICKERS AND PRECUT IMAGES | 4 sheets
PHOTO PLACEHOLDERS

#### Featured Technique

Add colour with Blending Brushes.

#### Featured Colours

- Gray Granite Lost Lagoon Mossy Meadow
- Pecan Pie Pretty Peacock Wild Wheat O Very Vanilla