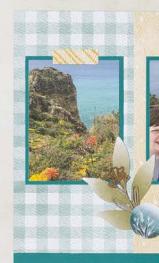

## Everyday You & Me

## SCRAPBOOKING WORKSHOP KIT

#### 166628 | \$70.00 AUD | \$84.00 NZD

Makes three two-page 12" x 12" (30.5 x 30.5 cm) scrapbook spreads. Kit includes one of each item listed below.

STEP-BY-STEP INSTRUCTIONS
DESIGNER SERIES PAPER | 10 sheets
TWO-TONE CARDSTOCK | 6 sheets
STICKERS AND PRECUT IMAGES | 4 sheets
PHOTO PLACEHOLDERS

#### Featured Technique

Add colour with Blending Brushes.

#### Featured Colours

- Gray Granite Lost Lagoon Mossy Meadow
- Pecan Pie Pretty Peacock Wild Wheat O Very Vanilla