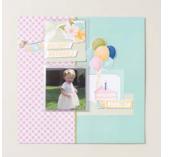

## Wildflower Celebrations

## SCRAPBOOKING WORKSHOP KIT

#### 166623 | \$63.00 AUD | \$76.00 NZD

Makes three two-page 12" x 12" (30.5 x 30.5 cm) scrapbook spreads. Kit includes one of each item listed below.

STEP-BY-STEP INSTRUCTIONS
DESIGNER SERIES PAPER | 10 sheets
TWO-TONE CARDSTOCK | 4 sheets
WHITE WILLOW CARDSTOCK | 4 sheets
STICKERS AND PRECUT IMAGES | 3 sheets
PHOTO PLACEHOLDERS

#### Featured Technique

Create flagged ends on paper pieces.

#### Featured Colours

● Blueberry Bushel ● Old Olive ● Peach Pie ● Pool Party ○ Pretty in Pink ○ Soft Sea Foam