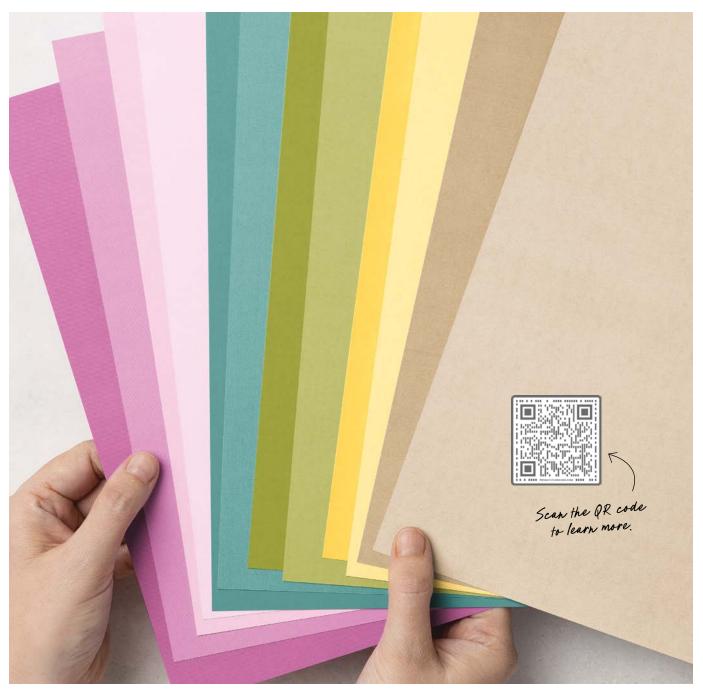

## SCRAPBOOKING BROCHURE

JANUARY 2025

We're adding six more colours to our Two-Tone Cardstock line.

We love that you get double the colour on one sheet of paper!

New to Two-Tone Cardstock? Here are some things to love.

#### White Core

Has a white core that's great for techniques like tearing. Complements our solid-core cardstock.

#### Two Sided

Two-sided paper with a light side and a dark side of the same colour!

#### Versatile

Gives you more colour options and is easy to use with your favourite stamps and tools.

SHOP ALL OUR PRODUCTS ONLINE AT

stampinup.com.au · stampinup.m