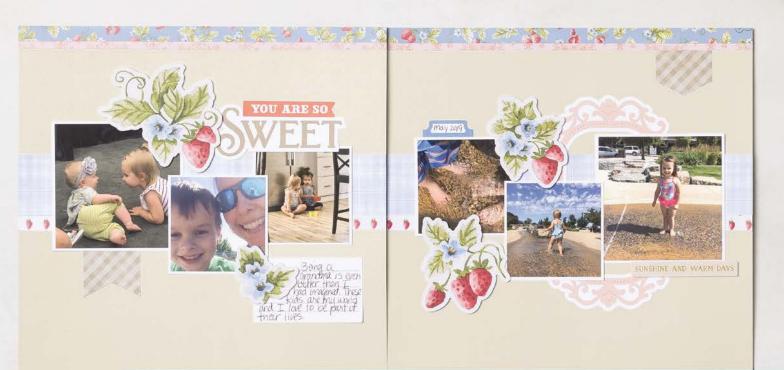

## Wildflower Celebrations

## SCRAPBOOKING WORKSHOP KIT

#### 166623 | \$63.00 AUD | \$76.00 NZD

Makes three two-page 12" x 12" (30.5 x 30.5 cm) scrapbook spreads. Kit includes one of each item listed below.

STEP-BY-STEP INSTRUCTIONS
DESIGNER SERIES PAPER | 10 sheets
TWO-TONE CARDSTOCK | 4 sheets
WHITE WILLOW CARDSTOCK | 4 sheets
STICKERS AND PRECUT IMAGES | 3 sheets
PHOTO PLACEHOLDERS

#### Featured Technique

Create flagged ends on paper pieces.