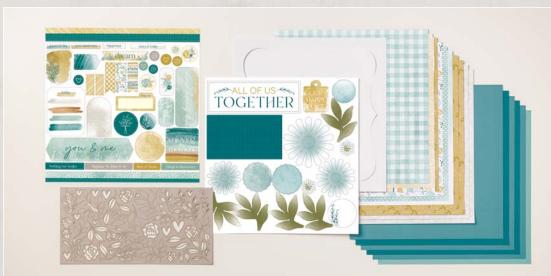

#### 166628 | \$70.00 AUD | \$84.00 NZD

Makes three two-page 12" x 12" (30.5 x 30.5 cm) scrapbook spreads. Kit includes one of each item listed below.

STEP-BY-STEP INSTRUCTIONS
DESIGNER SERIES PAPER | 10 sheets
TWO-TONE CARDSTOCK | 6 sheets
STICKERS AND PRECUT IMAGES | 4 sheets
PHOTO PLACEHOLDERS

EVERYDAY HAPPINESS DESIGNER SERIES PAPER (shown below) & STICKER SHEET 166619 | \$29.75 AUD | \$35.75 NZD

13 sheets: 4 each of 3 double-sided designs and 1 sticker sheet\*.

EVERYDAY YOU & ME 12" X 12" (30.5 X 30.5 CM)
TWO-TONE CARDSTOCK • 166631 | \$21.00 AUD | \$25.25 NZD

12 sheets: 2 each of Pecan Pie, Mossy Meadow, Pretty Peacock, Lost Lagoon, Very Vanilla, Gray Granite.

EVERYDAY HAPPINESS 12" X 12" (30.5 X 30.5 CM) DESIGNER SERIES PAPER • 166632 | \$21.75 AUD | \$26.25 NZD