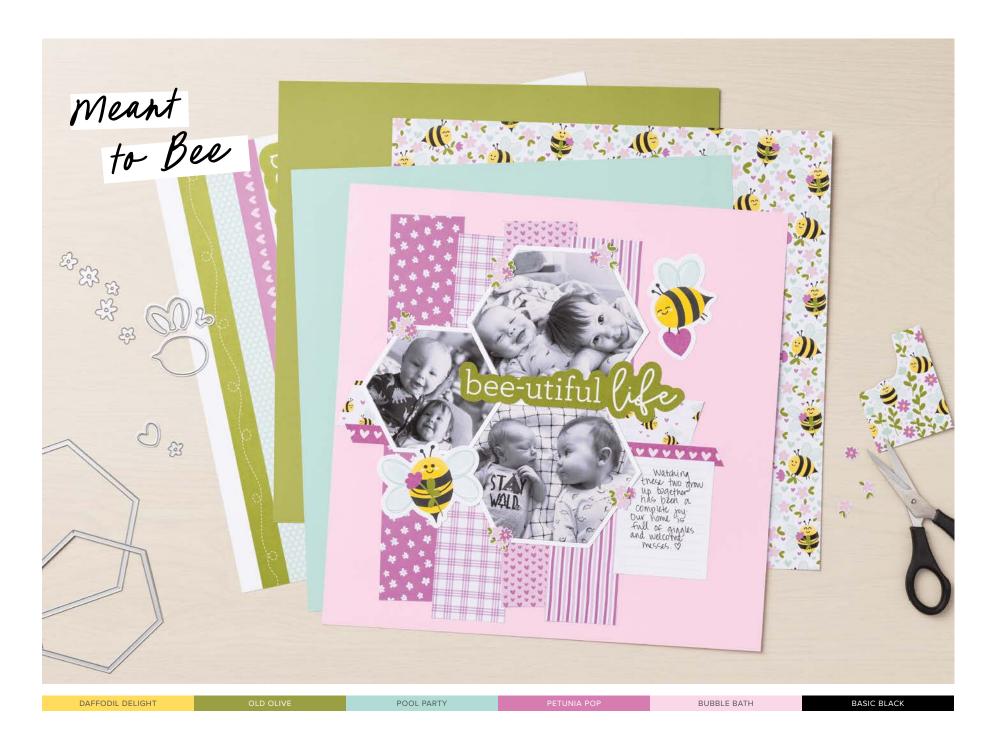

## Meant to Bee

#### Featured Technique

Add details with Stampin' Write Markers.

#### Featured Colours

- Basic Black Bubble Bath Daffodil Delight
- Old Olive Petunia Pop O Pool Party