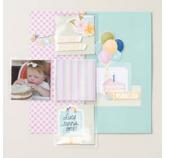

## Wildflower Celebrations

## SCRAPBOOKING WORKSHOP KIT

#### 166623 | \$63.00 AUD | \$76.00 NZD

Makes three two-page 12" x 12" (30.5 x 30.5 cm) scrapbook spreads. Kit includes one of each item listed below.

STEP-BY-STEP INSTRUCTIONS
DESIGNER SERIES PAPER | 10 sheets
TWO-TONE CARDSTOCK | 4 sheets
WHITE WILLOW CARDSTOCK | 4 sheets
STICKERS AND PRECUT IMAGES | 3 sheets
PHOTO PLACEHOLDERS

#### Featured Technique

Create flagged ends on paper pieces.

#### Featured Colours

● Blueberry Bushel ● Old Olive ● Peach Pie ● Pool Party ○ Pretty in Pink ○ Soft Sea Foam