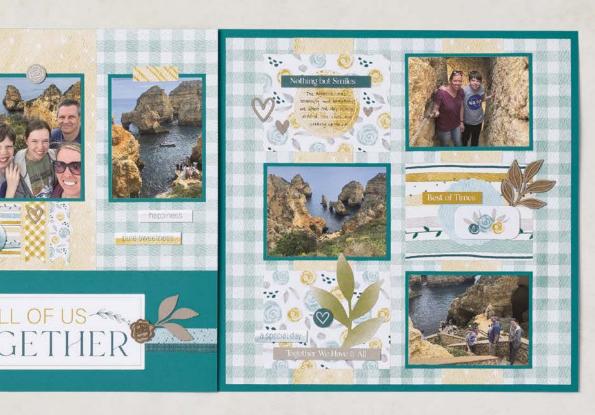

## Everyday You & Me

## SCRAPBOOKING WORKSHOP KIT

#### 166628 | \$70.00 AUD | \$84.00 NZD

Makes three two-page 12" x 12" (30.5 x 30.5 cm) scrapbook spreads. Kit includes one of each item listed below.

STEP-BY-STEP INSTRUCTIONS
DESIGNER SERIES PAPER | 10 sheets
TWO-TONE CARDSTOCK | 6 sheets
STICKERS AND PRECUT IMAGES | 4 sheets
PHOTO PLACEHOLDERS

#### Featured Technique

Add colour with Blending Brushes.

#### Featured Colours

- Gray Granite Lost Lagoon Mossy Meadow
- Pecan Pie Pretty Peacock Wild Wheat O Very Vanilla