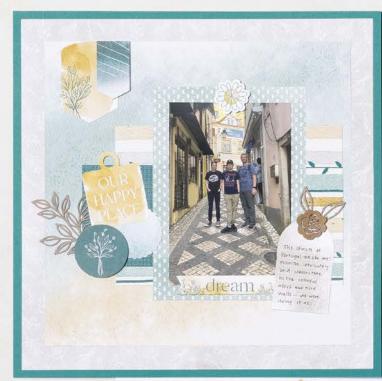

## SCRAPBOOKING WORKSHOP KIT

#### 166623 | \$63.00 AUD | \$76.00 NZD

Makes three two-page 12" x 12" (30.5 x 30.5 cm) scrapbook spreads. Kit includes one of each item listed below.

STEP-BY-STEP INSTRUCTIONS
DESIGNER SERIES PAPER | 10 sheets
TWO-TONE CARDSTOCK | 4 sheets
WHITE WILLOW CARDSTOCK | 4 sheets
STICKERS AND PRECUT IMAGES | 3 sheets
PHOTO PLACEHOLDERS