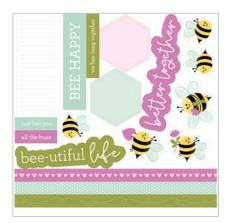

## Meant to Bee

13 sheets: 2 each of 6 double-sided designs and 1 sticker sheet\*.

MEANT TO BEE 12" X 12" (30.5 X 30.5 CM) TWO-TONE CARDSTOCK • 166626 | \$21.00 AUD | \$25.25 NZD

12 sheets: Old Olive (2), Pool Party (2), Petunia Pop (4), Bubble Bath (4).

CUTE AS CAN BEE 12" X 12" (30.5 X 30.5 CM) DESIGNER SERIES PAPER • 166621 | \$21.75 AUD | \$26.25 NZD

12 sheets: 2 each of 6 double-sided designs\*.

Featured colours: Basic Black, Bubble Bath, Daffodil Delight, Old Olive, Petunia Pop, Pool Party.