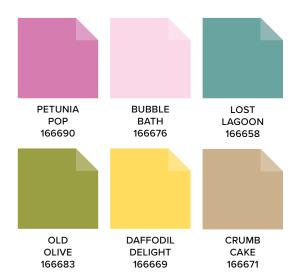

#### Featured Colours

- Basic Black Bubble Bath Daffodil Delight
- Old Olive Petunia Pop O Pool Party

13 sheets: 2 each of 6 double-sided designs and 1 sticker sheet\*.

MEANT TO BEE 12" X 12" (30.5 X 30.5 CM) TWO-TONE CARDSTOCK • 166626 | \$21.00 AUD | \$25.25 NZD

12 sheets: Old Olive (2), Pool Party (2), Petunia Pop (4), Bubble Bath (4).

CUTE AS CAN BEE 12" X 12" (30.5 X 30.5 CM) DESIGNER SERIES PAPER • 166621 | \$21.75 AUD | \$26.25 NZD

12 sheets: 2 each of 6 double-sided designs\*.

Featured colours: Basic Black, Bubble Bath, Daffodil Delight, Old Olive, Petunia Pop, Pool Party.