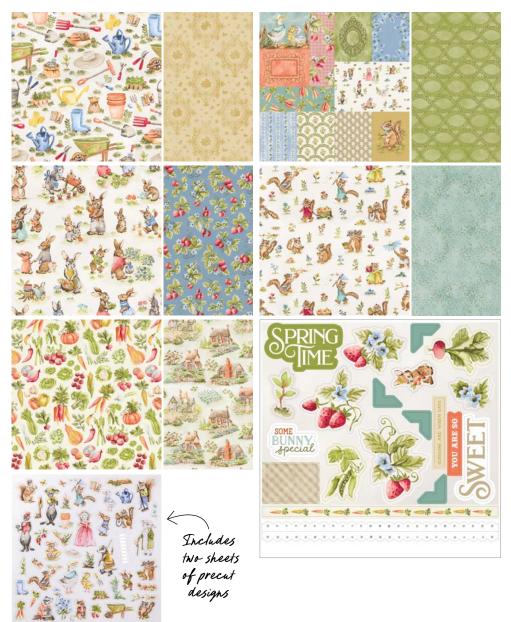

#### STORYBOOK LIFE 12" X 12" (30.5 X 30.5 CM) DESIGNER SERIES PAPER & STICKER SHEET • 166617 | \$37.00 AUD | \$44.50 NZD

13 sheets: 2 each of 5 double-sided designs, 2 precut sheets, and 1 sticker sheet\*. Featured colours: Boho Blue, Calypso Coral, Crumb Cake, Lost Lagoon, Old Olive, Wild Wheat.