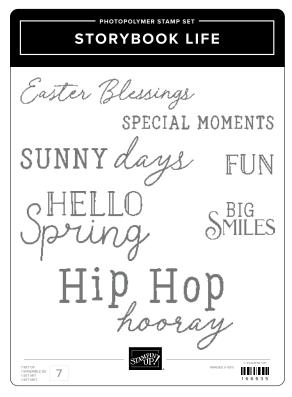

#### STORYBOOK LIFE STAMP SET 166635 | \$35.00 AUD | \$42.00 NZD

7 photopolymer stamps.

STORYBOOK LIFE 12" X 12" (30.5 X 30.5 CM)
TWO-TONE CARDSTOCK • 166637 | \$21.00 AUD | \$25.25 NZD

12 sheets: 2 each of Calypso Coral, Wild Wheat, Old Olive, Lost Lagoon, Boho Blue, Crumb Cake.