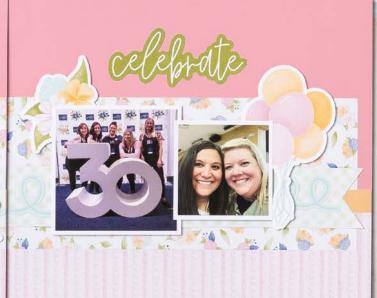

## Wildflower Celebrations

## SCRAPBOOKING WORKSHOP KIT

#### 166623 | \$63.00 AUD | \$76.00 NZD

Makes three two-page 12" x 12" (30.5 x 30.5 cm) scrapbook spreads. Kit includes one of each item listed below.

STEP-BY-STEP INSTRUCTIONS
DESIGNER SERIES PAPER | 10 sheets
TWO-TONE CARDSTOCK | 4 sheets
WHITE WILLOW CARDSTOCK | 4 sheets
STICKERS AND PRECUT IMAGES | 3 sheets
PHOTO PLACEHOLDERS